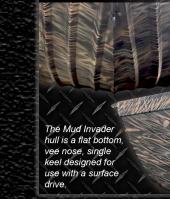

ewell Storage Combo/ Gun Box Layout

Model shown with 24" deck extension, port side livewell/ storage combo, starboard gun box, switch panel cubbies, 2 seat bases in the floor, seat base on deck and hunt deck transom.

#### **OTHER OPTIONS**

VV Marsh Hull (Keeled Bottom) FV Mud Hull (Smooth Bottom)

Short Transom

Long Transom

Hunt Deck Transom (Long)

Locking Deck Storage Extension (14' or 24")

**Installed Seating Options** 

Seat Bases in Floor (2)

Seat Base on Front Deck

Gun Box

Gun Boxes (Dual)

Gun Tray

Gun Trays (Dual)

Livewell/Storage Combo (Aer)

Spud Pole Holes Interior NonSkid Direct Fill Gas Tank Direct Fill Gas Tank in Bow Bilge Pump Light Bar (20") with Guard Liahts Switch Panel/Cubby Storage Trolling Motor Wire Cleats (Nylon) Hand Rails (2 Stern, 2 Bow) Stand Up Bar



**MARSH HULI** 

The Marsh Invader hull is a 6 degree vee-bottom keeled hull designed for use with an outboard. It provides better handling for tighter turns.

**MUD HULL** 



The MXL has an extra wide aluminum floor similar to the Marsh Series, but is offered in larger sizes. This boat is built with the bass fisherman in mind, offering several console options and all around maneuverability for the fisherman.

The MXL is available in both side and center console packages with options and upgrades to both.



#### PRO Package

Standard Features:
Bass Console
Hydraulic Steering/Switch
Panel
Seat box with 3 Lids
2 Folding Seats on Seat
Box
Seat Pad for Middle Seat
Rod Box



# CC Package

Standard Features:
Center Console
Hydraulic Steering/Switch
Panel
Windshield and Grabrail
Catwalks wit