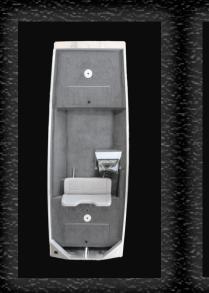

# JON BOAT SERIES

Ranging from 10-18', with several seating arrangements, there is sure to be a Jon Boat for you. Our Jons can be used just as they are or can be a base hull for a Custom Rig.

**DS Package**Bowseat, 20" Rear Cross
Seat. 17" Center Seat

DSLW Package Bowseat, 20" Rear Cross Seat, 20" Center Seat, Livewell in Center Seat

LA Package 20" Cross Seat, Standard Front Deck, 9" Extension, 2 Seat Bases

**SS Package** 20" Cross Seat, Bowseat, Aluminum Floor