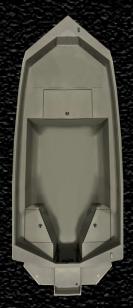

# JON BOAT SERIES

Ranging from 10-18', with several seating arrangements, there is sure to be a Jon Boat for you. Our Jons can be used just as they are or can be a base hull for a Custom Rig.

**DS Package**Bowseat, 20" Rear Cross
Seat. 17" Center Seat

DSLW Package Bowseat, 20" Rear Cross Seat, 20" Center Seat, Livewell in Center Seat

LA Package 20" Cross Seat, Standard Front Deck, 9" Extension, 2 Seat Bases

**SS Package** 20" Cross Seat, Bowseat, Aluminum Floor