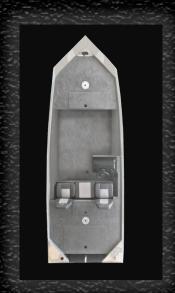

# JON BOAT SERIES

Ranging from 10-18', with several seating arrangements, there is sure to be a Jon Boat for you. Our Jons can be used just as they are or can be a base hull for a Custom Rig.

**DS Package**Bowseat, 20" Rear Cross
Seat. 17" Center Seat

DSLW Package Bowseat, 20" Rear Cross Seat, 20" Center Seat, Livewell in Center Seat

LA Package 20" Cross Seat, Standard Front Deck, 9" Extension, 2 Seat Bases

**SS Package** 20" Cross Seat, Bowseat, Aluminum Floor