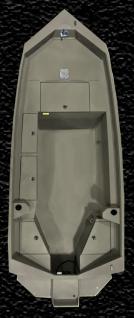

# JON BOAT SERIES

Ranging from 10-18', with several seating arrangements, there is sure to be a Jon Boat for you. Our Jons can be used just as they are or can be a base hull for a Custom Rig.

**DS Package**Bowseat, 20" Rear Cross
Seat. 17" Center Seat

DSLW Package Bowseat, 20" Rear Cross Seat, 20" Center Seat, Livewell in Center Seat

LA Package 20" Cross Seat, Standard Front Deck, 9" Extension, 2 Seat Bases

**SS Package** 20" Cross Seat, Bowseat, Aluminum Floor