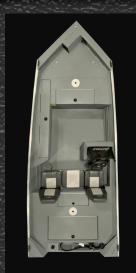

# JON BOAT SERIES

Ranging from 10-18', with several seating arrangements, there is sure to be a Jon Boat for you. Our Jons can be used just as they are or can be a base hull for a Custom Rig.

**DS Package**Bowseat, 20" Rear Cross
Seat. 17" Center Seat

DSLW Package Bowseat, 20" Rear Cross Seat, 20" Center Seat, Livewell in Center Seat

LA Package 20" Cross Seat, Standard Front Deck, 9" Extension, 2 Seat Bases

**SS Package** 20" Cross Seat, Bowseat, Aluminum Floor