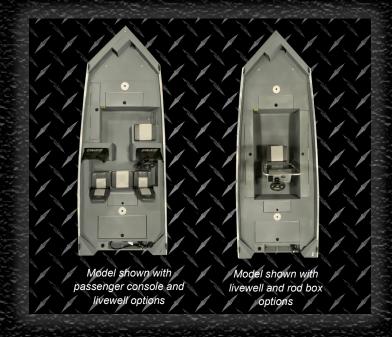

# JON BOAT SERIES

Ranging from 10-18', with several seating arrangements, there is sure to be a Jon Boat for you. Our Jons can be used just as they are or can be a base hull for a Custom Rig.

**DS Package**Bowseat, 20" Rear Cross
Seat. 17" Center Seat

DSLW Package Bowseat, 20" Rear Cross Seat, 20" Center Seat, Livewell in Center Seat

LA Package 20" Cross Seat, Standard Front Deck, 9" Extension, 2 Seat Bases

**SS Package** 20" Cross Seat, Bowseat, Aluminum Floor

DSLW Package Bowseat, 20" Rear Cross Seat, 20" Center Seat, Livewell in Center Seat

LA Package 20" Cross Seat, Standard Front Deck, 9" Extension, 2 Seat Bases

SS Package 20" Cross Seat, Bowseat, Aluminum Floor