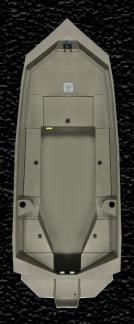

# JON BOAT SERIES

Ranging from 10-18', with several seating arrangements, there is sure to be a Jon Boat for you. Our Jons can be used just as they are or can be a base hull for a Custom Rig.

**DS Package**Bowseat, 20" Rear Cross
Seat. 17" Center Seat

DSLW Package Bowseat, 20" Rear Cross Seat, 20" Center Seat, Livewell in Center Seat

LA Package 20" Cross Seat, Standard Front Deck, 9" Extension, 2 Seat Bases

**SS Package** 20" Cross Seat, Bowseat, Aluminum Floor