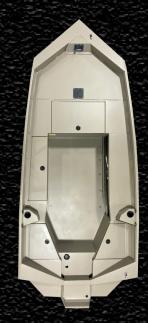

# JON BOAT SERIES

Ranging from 10-18', with several seating arrangements, there is sure to be a Jon Boat for you. Our Jons can be used just as they are or can be a base hull for a Custom Rig.

**DS Package**Bowseat, 20" Rear Cross
Seat. 17" Center Seat

DSLW Package Bowseat, 20" Rear Cross Seat, 20" Center Seat, Livewell in Center Seat

LA Package 20" Cross Seat, Standard Front Deck, 9" Extension, 2 Seat Bases

**SS Package** 20" Cross Seat, Bowseat, Aluminum Floor