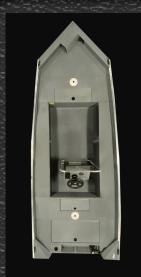

# JON BOAT SERIES

Ranging from 10-18', with several seating arrangements, there is sure to be a Jon Boat for you. Our Jons can be used just as they are or can be a base hull for a Custom Rig.

**DS Package**Bowseat, 20" Rear Cross
Seat. 17" Center Seat

DSLW Package Bowseat, 20" Rear Cross Seat, 20" Center Seat, Livewell in Center Seat

LA Package 20" Cross Seat, Standard Front Deck, 9" Extension, 2 Seat Bases

**SS Package** 20" Cross Seat, Bowseat, Aluminum Floor