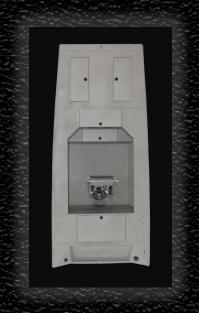

# **OTHER OPTIONS**

Long Transom Extra Long Transom Tunnel (Standard 5", for prop)

Tunnel (Performance 2.5" (for jet or prop)

Pontoons (non step)

DS Package

DSLW Package

**Short Transom** 

LA Package

SS Package (Floor Only)

SSMB Package

Seat Base In Deck

Seat Base in Floor (SS Model)

Seat Base in Seat

**Battery Tray** 

Oarlocks

Trolling Motor Setup

Paint-Standard

Bilge Pump

Light Kit