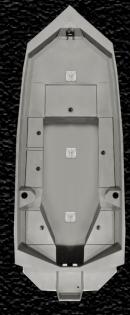

# JON BOAT SERIES

Ranging from 10-18', with several seating arrangements, there is sure to be a Jon Boat for you. Our Jons can be used just as they are or can be a base hull for a Custom Rig.

**DS Package**Bowseat, 20" Rear Cross
Seat. 17" Center Seat

DSLW Package Bowseat, 20" Rear Cross Seat, 20" Center Seat, Livewell in Center Seat

LA Package 20" Cross Seat, Standard Front Deck, 9" Extension, 2 Seat Bases

**SS Package** 20" Cross Seat, Bowseat, Aluminum Floor