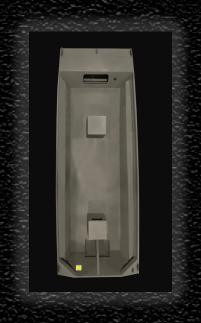

# **OTHER OPTIONS**

Long Transom Extra Long Transom Tunnel (Standard 5", for prop)

Tunnel (Performance 2.5" (for jet or prop)

Pontoons (non step)

DS Package

DSLW Package

**Short Transom** 

LA Package

SS Package (Floor Only)

SSMB Package

Seat Base In Deck

Seat Base in Floor (SS Model)

Seat Base in Seat

**Battery Tray** 

Oarlocks

Trolling Motor Setup