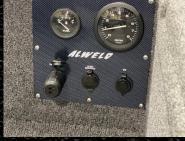

| 30"     | 0.100 |
| 1648VSTK              | 48"          | 20"         | 68"  | 60        | 4/580   | 1039                   | 570               |              | 30"     | 0.100 |
| 1652VSTK              | 52"          | 20''        | 72"  | 60        | 4/580   | 1039                   | 595               |              | 33"     | 0.100 |

All weights and measurements are approximate. Specifications, standard features and options are subject to change without notice.

Tiller steer boats may carry a lower hp rating



The PF Series is our deluxe panfish boat. At 52"-56" wide, this boat offers impeccable stability, planes quickly, and is sure to turn heads on the water. Comfort and leisure were designed into this model that is sure to get you to your favorite honey hole.







Tackle Center in Seat

Gauge Panel





Livewell

Livewell and Storage

# STANDARD FEATURES

Splashpan

Trim Tabs

**Heavy Rails** 

Standard Front Deck

Floor and Sides

Rod Box

Tackle Box in Driver Seat

Starboard Livewell

Stick Steering Brackets

Throttle Bracket

Trolling Motor Setup

All Paint Colors (excluding camo)

10 Gallon Fuel Tank

Bilge Pump

Gauge Kit (Tach and Fuel)

Lights

4 Deck Cleats

2 Crappie Seat Boxes (loose)

## **OTHER OPTIONS**

T-Rail Gunnel

Interior Non Skid

Interior Carpet

\*Stick Steering Installed

Controls

2 Fishing Seats

2 Clam Shell Seats

\*for 75 hp, stick steering must be hydraulic. Contact dealer for upgrade.

| Model  | <b>Bottom Width</b> | Side Height | Beam | <b>HP Rating</b> | Persons | Max. Weight Cap. (lbs) | Boat Weight (lbs) | Std. T