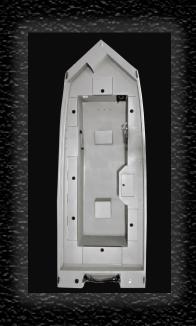

# JON BOAT SERIES

Ranging from 10-18', with several seating arrangements, there is sure to be a Jon Boat for you. Our Jons can be used just as they are or can be a base hull for a Custom Rig.

**DS Package**Bowseat, 20" Rear Cross
Seat. 17" Center Seat

| Model        | Bottom Width | Side Height | Beam   | HP Rating | Persons | Max. Weight Cap. (lbs) | Boat Weight (lbs) | Std. Transom | Bowseat | Gauge |
|--------------|--------------|-------------|--------|-----------|---------|------------------------|-------------------|--------------|---------|-------|
| Flat Bottoms |              |             |        |           |         |                        |                   |              |         |       |
| 1036 Jon     | 36"          | 18"         | 55"    | 7.5       | 2/300   | 485                    | 160               | S            | 24"     | 0.080 |
| 1236 Jon     | 36"          | 18"         | 55"    | 15        | 2/390   | 624                    | 195               | S            | 24"     | 0.080 |
| 1436 Jon     | 36"          | 18"         | 55"    | 15        | 2/390   | 624                    | 225               | S            | 24"     | 0.080 |
| 1242 Jon     | 42"          | 19"         | 61''   | 15        | 2/390   | 624                    | 225               | S            | 24"     | 0.080 |
| 1442 Jon     | 42"          | 19"         | 61"    | 25        | 3/395   | 745                    | 240               | S            | 24"     | 0.080 |
| 1542 Jon     | 42"          | 19"         | 61"    | 25        | 3/395   | 745                    | 255               | S            | 24"     | 0.080 |
| 1444 Jon     | 44"          | 19"         | 64''   | 25        | 3/395   | 745                    | 285               | S            | 24"     | 0.080 |
| 1544 Jon     | 44"          | 19"         | 64''   | 25        | 3/395   | 745                    | 305               | S            | 24"     | 0.080 |
| 1644 Jon     | 44"          | 19"         | 64''   | 25        | 3/395   | 745                    | 325               | S            | 24"     | 0.080 |
| 1448 Jon     | 48"          | 20"         | 68''   | 25        | 3/395   | 745                    | 315               | S            | 24"     | 0.100 |
| 1548 Jon     | 48"          | 20"         | - 68'' | 40        | 4/565   | 1024                   | 335               | S            | 24"     | 0.100 |
| 1648 Jon     | 48"          | 20"         | 68''   | 40        | 4/565   | 1024                   | 360               | S            | 24"     | 0.100 |
| 1552 Jon     | 52"          | 22"         | 72"    | 40        | 4/565   | 1024                   | 365               | S            | 24"     | 0.100 |
| 1652 Jon     | 52"          | 22"         | 72"    | 40        | 4/565   | 1024                   | 385               | S            | 24"     | 0.100 |
| 1752 Jon     | 52″          | 22"         | 72"    | 60        | 4/580   | 1039                   | 410               | S            | 24"     | 0.100 |