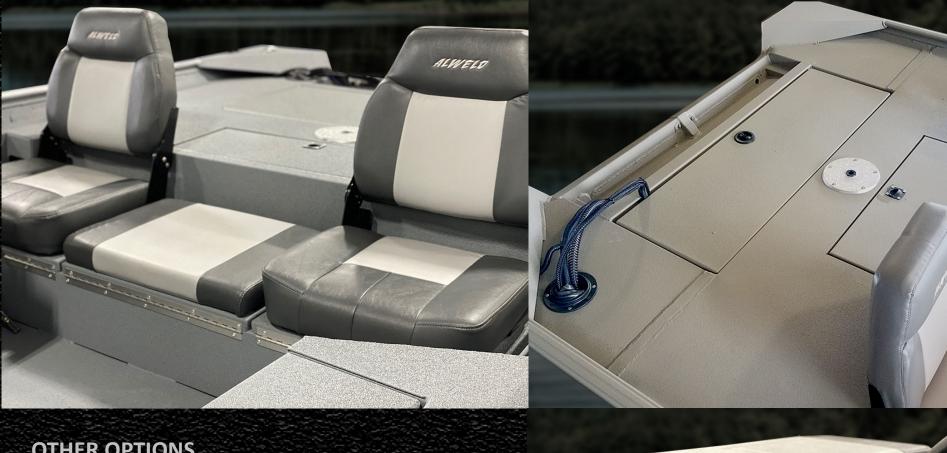

# **OTHER OPTIONS**

Long Transom Extra Long Transom Tunnel (Standard 5", for prop)

Tunnel (Performance 2.5" (for jet or prop)

Pontoons (non step)

DS Package

DSLW Package

**Short Transom** 

LA Package

SS Package (Floor Only)

SSMB Package

Seat Base In Deck

Seat Base in Floor (SS Model)

Seat Base in Seat

**Battery Tray** 

Oarlocks

Trolling Motor Setup

Paint-Standard

Bilge Pump

Light Kit